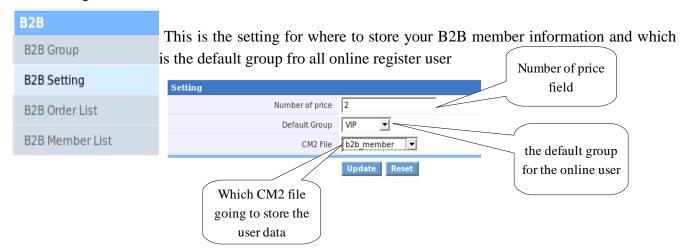

## **B2B Setting**

For Your Information: What is CM2? CM2 is another tool of AfterOffice Virtual Office. The full name of CM2 is called, **Contact Manager 2**. This is a toll allow user to manage the customer contact details.