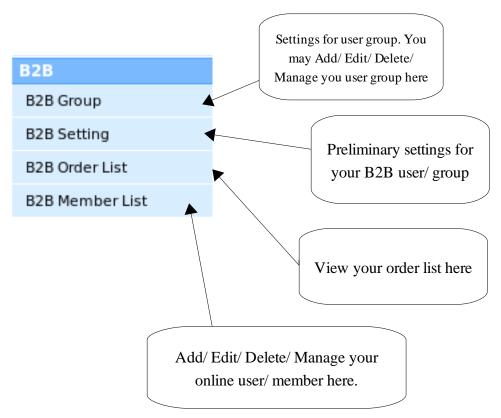

#### B2B Group

B2B
B2B Group
B2B Setting
B2B Order List
B2B Member List

A tool allow you to manage your online user group. B2B Admin able to categorize user in different group and for each B2B group, B2B Admin may define into more specific definition such as: price group, discount type and etc.