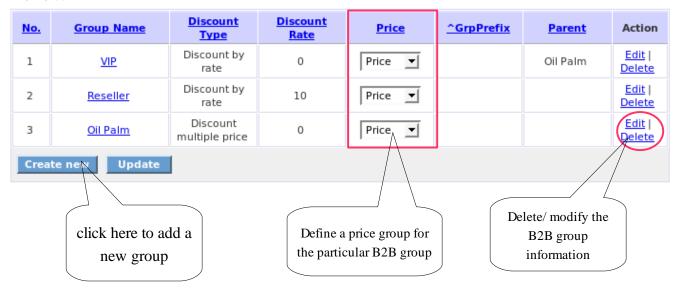

#### B2B Group

B2B
B2B Group
B2B Setting
B2B Order List
B2B Member List

A tool allow you to manage your online user group. B2B Admin able to categorize user in different group and for each B2B group, B2B Admin may define into more specific definition such as: price group, discount type and etc.

#### Preview:

After click on Create New, page below will be open.