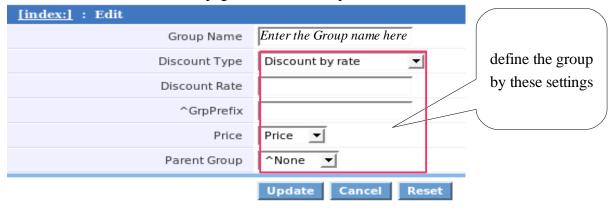

be able to master your Virtual Office B2B.



## **Chapter 2: Virtual Office B2B**

B2B is stand for: Business to Business. In B2B, you will be able to view your online **Registered User** activities and transactions. The main different for B2B and B2C is, B2B user is a registered user but B2C was not.

From B2B panel, you will be able to Add/ Delete/ Modify/ Manage online registered user details and account information.





#### B2B Group

B2B
B2B Group
B2B Setting
B2B Order List
B2B Member List

A tool allow you to manage your online user group. B2B Admin able to categorize user in different group and for each B2B group, B2B Admin may define into more specific definition such as: price group, discount type and etc.

#### Preview:



After click on Create New, page below will be open.





## **B2B Setting**



For Your Information: What is CM2? CM2 is another tool of AfterOffice Virtual Office. The full name of CM2 is called, **Contact Manager 2**. This is a toll allow user to manage the customer contact details.



## **B2B Order List**



A tool allow you to view all of the order from your e-Catalogue user

## Preview:

| No | PO    | Customer    | Status  | Date Purchased | num of item | Order Amount | Action        |
|----|-------|-------------|---------|----------------|-------------|--------------|---------------|
| 1  | PO001 | ABC Trading | Success | 01/01/2007     | 20          | 1500.00      | <u>Detail</u> |
| 2  | PO002 | SH Sdn Bhd  | Success | 11/01/2007     | 50          | 2500.00      | <u>Detail</u> |

Click on **Detail** to check the order details. The