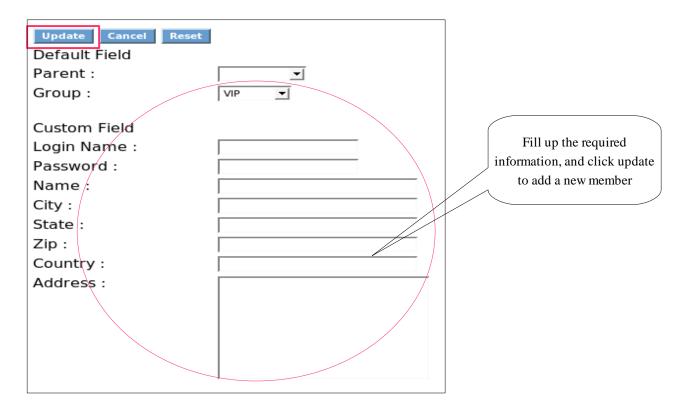

When you click on Create New , a page will be open to allow user to enter new B2B member information.