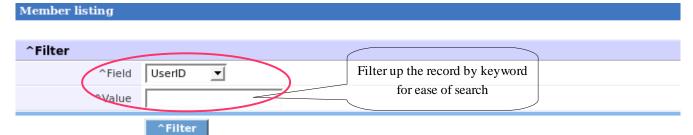

## **B2B** Member list

Manage your online user here: Add/ Delete/ Credit Top up

List All member, click here

|            |                          |           |                                             |              | << 1 >>                      |
|------------|--------------------------|-----------|---------------------------------------------|--------------|------------------------------|
| No.        | UserID                   | Full Name | Group Name                                  | Credit Point | Action                       |
| 1          | test@abc.com             | ABC       | Reseller                                    | 0            | Edit   Delete   Topup Credit |
| 2          | xyz@abc.com              | XYZ       | VIP                                         | 0            | Edit   Delete   Topup Credit |
| 3          | <u>lumileds</u>          | Lumileds  | VIP                                         | 0            | Edit   Delete   Topup Credit |
| 4          | demo@lookafter.com       | Demo user | VIP                                         | 0            | Edit   Delete   Topup Credit |
| 5          | alvinkum@afteroffice.com |           | VIP                                         | 0            | Edit   Delete   Topup Credit |
| 6          | dummy@dummy.co9m         | Dummy     | Reseller                                    | 0            | Edit   Delete   Topup Credit |
| Create New |                          |           |                                             |              |                              |
|            |                          |           |                                             |              |                              |
|            | Create                   | Edit      | / Delete/ Topup Credit for the user account |              |                              |